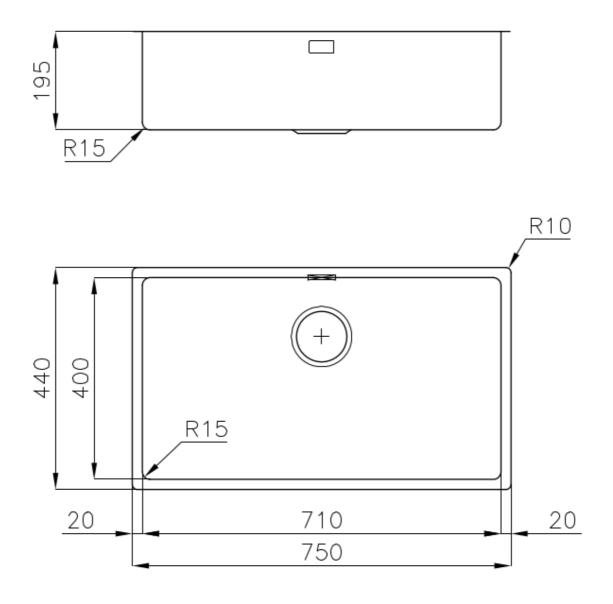

### DETAILS

| Coloring               | Copper                                                          |
|------------------------|-----------------------------------------------------------------|
| Edge/Installation Type | Undermount                                                      |
| Finish                 | PVD                                                             |
| Material               | AISI 304 stainless steel                                        |
| Texture                | Foster brushed                                                  |
| Base                   | 80 cm                                                           |
| Dimensions             | 750 x 440 mm                                                    |
| Standard fittings      | Fixing hooks, gasket, drain, overflow and siphon, boxed packing |
| Mixer holes            | No standard holes                                               |

| Built-in hole   | View technical data sheet |
|-----------------|---------------------------|
| Drainer         | No                        |
| Width           | 75 cm                     |
| Bowl dimension  | 710 x 400 mm              |
| Number of bowls | 1 bowl                    |
| Waste fitting   | 3,5" drain                |