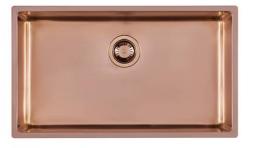

### Sink KE Copper

Kitchen Sinks Code: 2157 858

### DETAILS

| Coloring               | Copper                                                          |
|------------------------|-----------------------------------------------------------------|
| Edge/Installation Type | Undermount                                                      |
| Finish                 | PVD                                                             |
| Material               | AISI 304 stainless steel                                        |
| Texture                | Foster brushed                                                  |
| Base                   | 80 cm                                                           |
| Dimensions             | 750 x 440 mm                                                    |
| Standard fittings      | Fixing hooks, gasket, drain, overflow and siphon, boxed packing |
| Mixer holes            | No standard holes                                               |