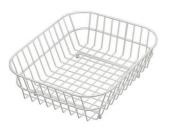

#### **OPTIONAL ACCESSORIES**

**Cestello inox** 8612 000

Glass chopping board 8631 300

HPDE Chopping board 8657 001

HPDE Twin chopping board 8644 101

Stainless steel plate rack 8100 154

Stainless steel plate rack 8100 303 \* only in combination with the accessory 8644 101

White basket 8612 100

White bowl 8153 100

Graters kit with ring-holder and food collection tray 8159 101

\* only in combination with the accessory 8644 101

Stainless steel perforated tray 8151 000 \* only in combination with the accessory 8644 101