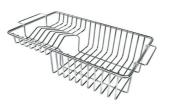

#### **OPTIONAL ACCESSORIES**

**Cestello inox** 8612 000

Glass chopping board 8631 300

HPDE Chopping board 8657 001

HPDE Twin chopping board 8644 101

Stainless steel plate rack 8100 154

Stainless steel plate rack 8100 303 \* only in combination with the accessory 8644 101

White basket 8612 100

White bowl 8153 100

Graters kit with ring-holder and food collection tray 8159 101

\* only in combination with the accessory 8644 101

Stainless steel perforated tray 8151 000 \* only in combination with the accessory 8644 101

Stainless steel plate rack 8100 201