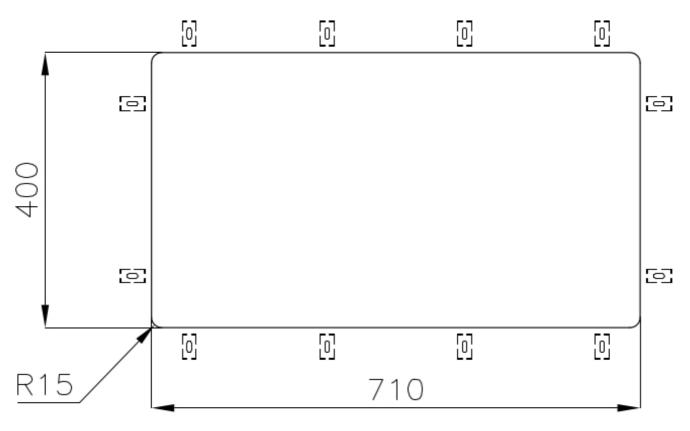

|
| Perimetral overflow       | The overflow is always a security on the Foster sinks that prevents the overflow of water in case of oversights. The perimeter drain solution improves aesthetics thanks to its square and essential shape.                                                                                                                                 |
| Small radius              | Bowls with squared shapes with a modern design and an increased capacity, for a minimal aesthetics connected with an extreme practicity.                                                                                                                                                                                                    |

### **TECHNICAL DATA**





Cut out size Dimensioni per foratura top

#### GALLERY



Foster S.p.A. Via M.S. Ottone, 18-20 42041 Brescello (Reggio Emilia) - Italy

#### **OPTIONAL ACCESSORIES**



**Cestello inox** 8612 000



Glass chopping board 8631 300



HPDE Chopping board 8657 001



HPDE Twin chopping board 8644 101



Stainless steel plate rack 8100 154



Stainless steel plate rack 8100 303 \* only in combination with the accessory 8644 101



White basket 8612 100



White bowl 8153 100



Graters kit with ring-holder and food collection tray 8159 101

\* only in combination with the accessory 8644 101







Stainless steel perforated tray 8151 000 \* only in combination with the accessory 8644 101

Stainless steel plate rack 8100 201

#### **RECOMMENDED PAIRINGS**



Mixer Tap Omega Copper 8497 400